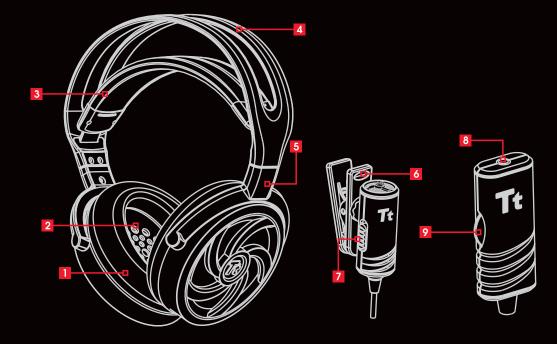

- Velvet ear-pad: Provides great comfort and bass focus sound performance
- Enlarged 50mm speaker driver gaming headset with bass enhancement sound
- 3 Adjustable headband pad: soft rubber pad to relieve the pressure off your head
- 4 Strong headband: Durable yet flexible to accommodate any head size
- 5 Adjustable axle and L&R indication: Adjust the angle for a better fit for the ultimate comfort for your ears.
- 6 Mic. w/Adjustable angle clip: Features a 360° turning option for transmitting the best sound quality.
- Microphone mute switch: Easily accessible ON/OFF switch
- 8 Extended audio jack: extended headphone cable with an added volume control function
- 9 Volume Roller: Adjust the sound volume on the fly