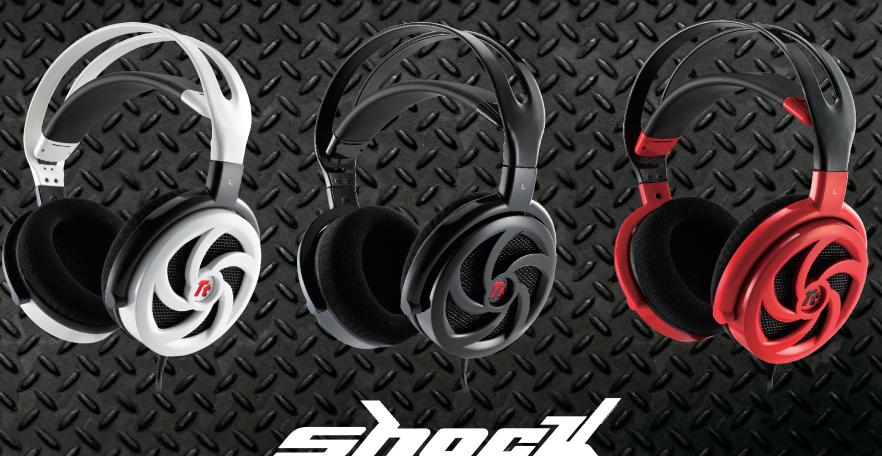

GEMINO HEROSET SPIN

HERR BEFORE YOUR ENEMY ROO GET ENGRGED

CHALLENGE IS THE GAME

999

@ @ @

**(3)** 

@ @

000

WWW.TTESPORTS.COM











## Headphone

- ♦ Type: 50mm Neodymium Magnet Speaker
- Sensitivity: 95±3 dB
- ♦ Frequency response: I5~20KHz
- ♦ Impedance: 32 Ohm
- ◆ Connector: 3.5mm plug
- ♦ Headphone extension box with cable 210 cm / Velcro strap for cable management

## Microphone (individual mic cable with clip)

- Sensitivity: -34±3 dB
- ♦ Frequency: IOO~IOK Hz
- ♦ Impedance: 2.2K Ohm
- ♦ Direction :Omni-directional
- ♦ Connector: 3.5mm plug
- ♦ Cable length: 270 cm / Velcro strap for cable management













- Velvet ear-pad: Provides great comfort and bass focus sound performance
- Enlarged 50mm speaker driver gaming headset with bass enhancement sound
- 3 Adjust